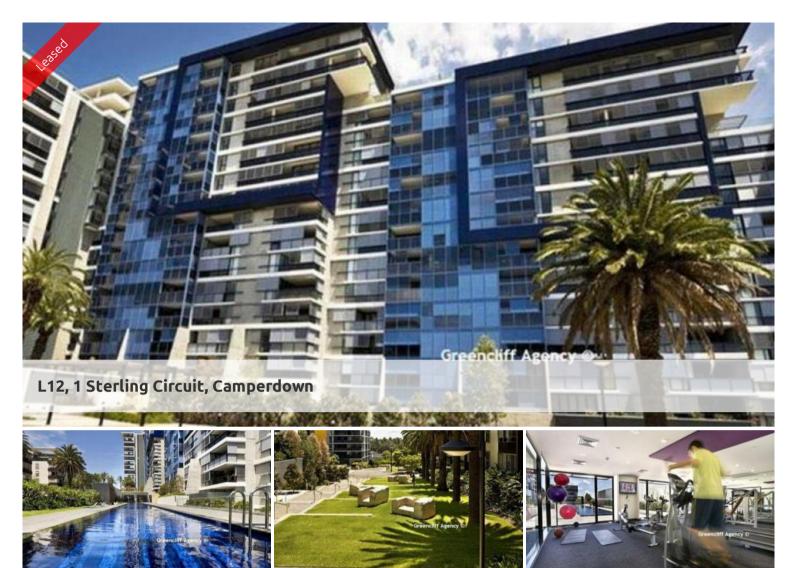

## "TRIO" ONE BEDROOM APARTMENT WITH CAR SPACE

Perfectly positioned on the 12th floor of the South building of sought after "Trio" in the popular City Quarter Development is this spacious West facing one bedroom apartment.

- Ultra modern gas kitchen with Smeg stainless steel appliances
- Spacious living area superbly flowing to generous loggia
- Concealed internal laundry facilities with dryer
- Sleek bathroom with separate bath and shower
- Spacious bedroom with built-in robes and lovely outlook
- Superb finishes throughout, reverse cycle air conditioning
- Natural flow indoor/outdoor living, ideal for alfresco entertaining
- Security building with lift, car space and storage

Being in The City Quarter Complex you will be able to enjoy the free, unlimited access to your choice of a 50 metre outdoor or 25m indoor pool and two gymnasiums. The complex also has 24 hour security, a Japanese restaurant, cafes & convenience store.