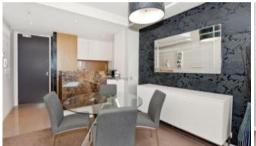

## 'TRIO' ONE BEDROOM APARTMENT + PARKING

Sunny and spacious west facing one bedroom apartment located on the seventh floor of the Central building of sought after "Trio". Features include:

- Open plan gas kitchen with Smeg stainless steel appliances
- Spacious living area superbly flowing to generous loggia
- Internal laundry facilities
- Sleek bathroom with separate bath and shower
- Spacious bedroom with built-in robes and lovely outlook
- Superb finishes throughout, reverse cycle air conditioning
- Natural flow of indoor/outdoor living, ideal for alfresco entertaining
- Generous loggia with expansive views over Annandale
- Security building with car space