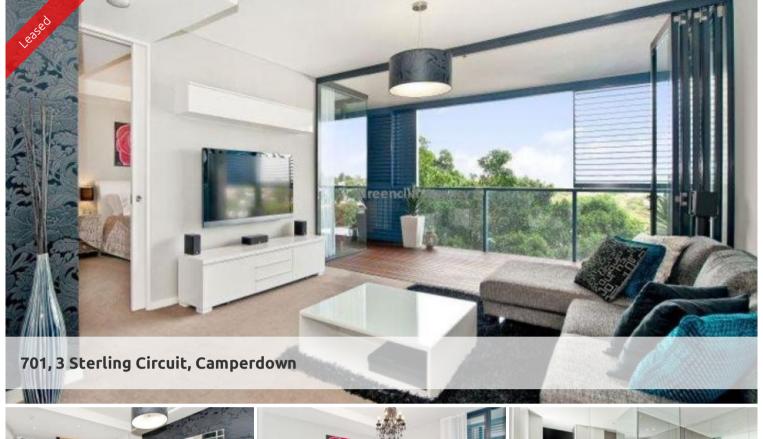

## 'TRIO' ONE BEDROOM APARTMENT + PARKING

Sunny and spacious west facing one bedroom apartment located on the seventh floor of the Central building of sought after "Trio". Features include:

- Open plan gas kitchen with Smeg stainless steel appliances
- Spacious living area superbly flowing to generous loggia
- Internal laundry facilities
- Sleek bathroom with separate bath and shower
- Spacious bedroom with built-in robes and lovely outlook
- Superb finishes throughout, reverse cycle air conditioning
- Natural flow of indoor/outdoor living, ideal for alfresco entertaining
- Generous loggia with expansive views over Annandale
- Security building with car space