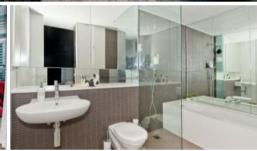

## 'TRIO' ONE BEDROOM APARTMENT + PARKING

Sunny and spacious west facing one bedroom apartment located on the seventh floor of the Central building of sought after "Trio". Features include:

- Open plan gas kitchen with Smeg stainless steel appliances
- Spacious living area superbly flowing to generous loggia
- Internal laundry facilities
- Sleek bathroom with separate bath and shower
- Spacious bedroom with built-in robes and lovely outlook
- Superb finishes throughout, reverse cycle air conditioning
- Natural flow of indoor/outdoor living, ideal for alfresco entertaining
- Generous loggia with expansive views over Annandale
- Security building with car space