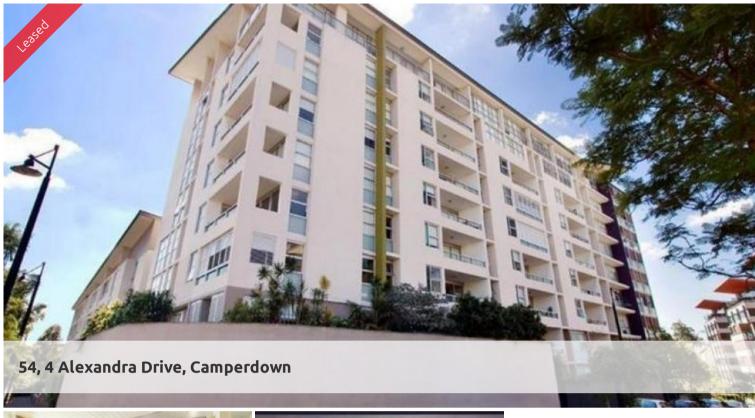

## ONE BEDROOM APARTMENT WITH CAR SPACE

Spacious one bedroom apartment with security car space perfectly located in the "Aquillon" security building. Features include:

- Ultra modern open plan kitchen including dishwasher
- Sleek bathroom with separate bath and shower, internal laundry with dryer
- Light and airy living area, generous bedroom with built in wardrobe
- Adjoining tiled loggia/enclosed balcony, ideal as a separate dining area
- Peaceful and tranquil leafy outlook, ultra convenient location