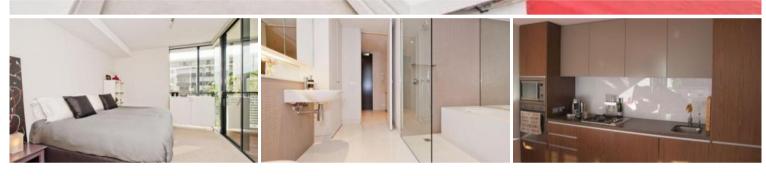

- Spacious living area boasting tranquil leafy outlook
- Ultra modern open plan kitchen with gas cook top and dishwasher
- Private loggia with timber decking, ideal for alfresco entertaining
- Large bedroom with built-in wardrobe, light and airy throughout
- Dedicated study space, ideal for home office, internal laundry
- Dual access bathroom with separate bath and shower
- Undercover security carspace
- Ducted air conditioning