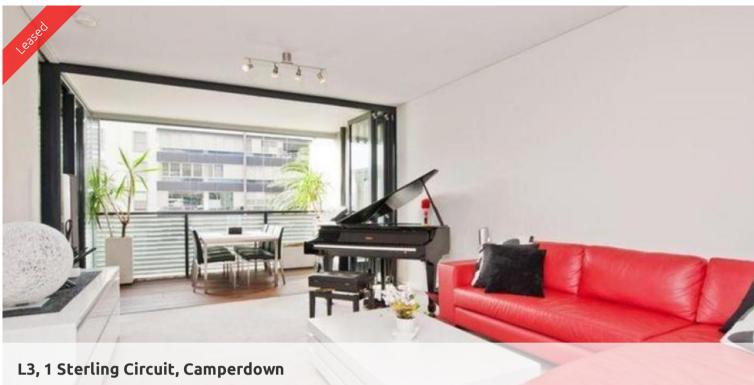

Trio combines the cosmopolitan culture and accessibility of the Inner West with all the benefits of living spaces designed for the most modern of lifestyles. Sculptural gardens infiltrate the foyer, meshing the building with its environment. Inside the story is equally modern, loggias which enhance and add flexibility to the open plan.

- Spacious living area boasting tranquil leafy outlook
- Ultra modern open plan kitchen with gas cook top and dishwasher
- Private loggia with timber decking, ideal for alfresco entertaining
- Large bedroom with built-in wardrobe, light and airy throughout
- Dedicated study space, ideal for home office, internal laundry
- Dual access bathroom with separate bath and shower
- Undercover security carspace
- Ducted air conditioning