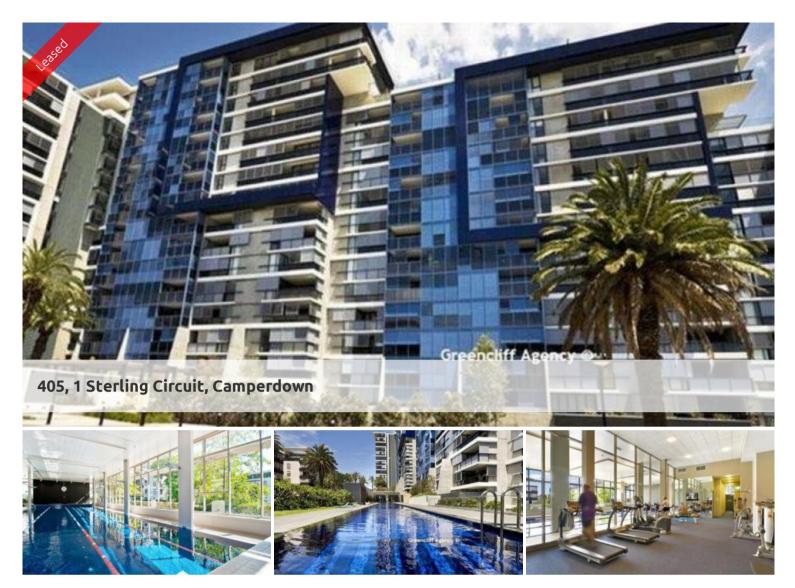

## "TRIO' ONE BEDROOM APARTMENT WITH CAR SPACE

Sunny and spacious East facing one bedroom apartment located on the fourth floor of the South building of sought after "Trio". Features include:

- Open plan gas kitchen with dishwasher and fridge
- Spacious living area superbly flowing to generous loggia
- Separate study nook, internal laundry facilities with dryer
- Sleek bathroom with separate bath and shower
- Spacious bedroom with built-in robes and lovely outlook
- Superb finishes throughout, reverse cycle air conditioning
- Natural flow of indoor/outdoor living, ideal for alfresco entertaining
- Security building with car space and storage

Being in The City Quarter Complex you will be able to enjoy the free, unlimited access to your choice of a 50m outdoor or 25m indoor pool and two gymnasiums. The complex also has 24hr security, a Japanese restaurant, cafes & convenience store.