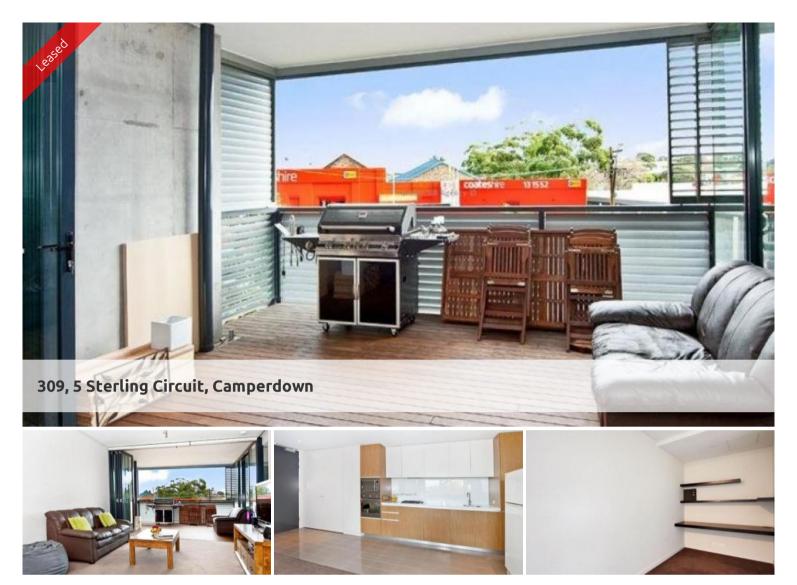

## 'TRIO' ONE BEDROOM APARTMENT + PARKING

Fabulous one bedroom apartment perfectly positioned on the third floor of the North building of sought after "Trio". Boasting an lovely westerly aspect additional features include:

- Spacious living area flowing to generous timber decked loggia
- Ultra modern galley style kitchen with gas cook top and dishwsher
- Spacious bedroom with built-in wardrobe, reverse cycle air con
- Sleek bathroom with separate bath and shower, internal laundry
- Security building with lift, undercover car space and storage

Being in The City Quarter Complex you will be able to enjoy the free, unlimited access to your choice of a 50 metre outdoor or 25m indoor pool and two gymnasiums. The complex also has 24 hour security, a Japanese restaurant, cafe & convenience store.