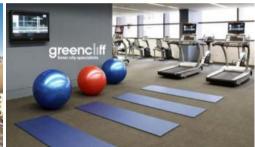

## **DEPOSIT TAKEN - CONTACT AGENT**

Features of this property include

- Superb city views
- Spacious master bedroom with ensuite and built ins
- Floor to ceiling glass windows
- Ducted air conditioning throughout
- Modern kitchen with stainless steel gas appliances and incorporated dishwasher & mircrowave.
- Open lounge and dining area
- 2 chic tiled bathrooms
- Internal laundry and dryer
- Secure car parking for 1 car plus storage cage
- 24-hour concierge/security
- Spectacular indoor/outdoor swimming pool
- Steam room and sauna
- First class spacious & well equipped gym
- Function room and board room
- 2 cinemas