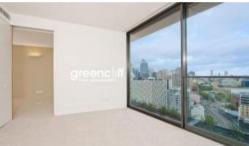

## The apartment features

- Open plan living areas
- Stunning tiled and timber floor configurations
- Gourmet kitchen featuring gas cooking, refrigerator and dishwasher
- Designer bathroom
- Air conditioning throughout
- Balcony / Loggia
- Double glazed windows
- Internal laundry featuring washing machine and dryer