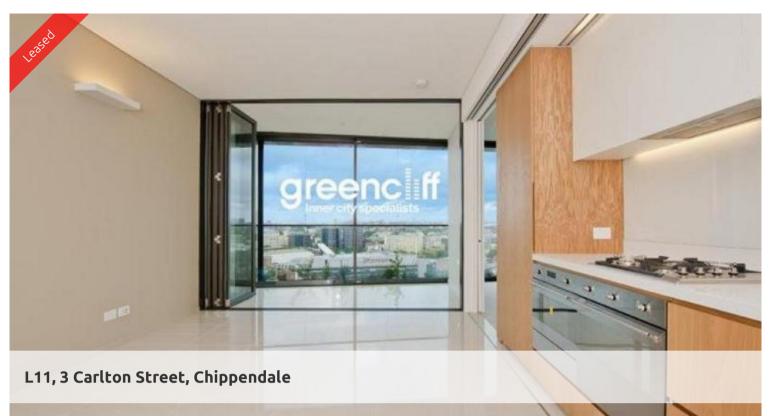

## The apartment features

- Open plan living areas
- Stunning tiled and timber floor configurations
- Gourmet kitchen featuring gas cooking, refrigerator and dishwasher
- Designer bathroom
- Air conditioning throughout
- Balcony / Loggia
- Double glazed windows
- Internal laundry featuring washing machine and dryer

### The complex features

- Gymnasium
- Swimming Pool
- 24 hour security and concierge
- Outdoor Spa

All of this within walking distance to transport, Sydney's newest shopping centre, cafes and restaurants and local universities