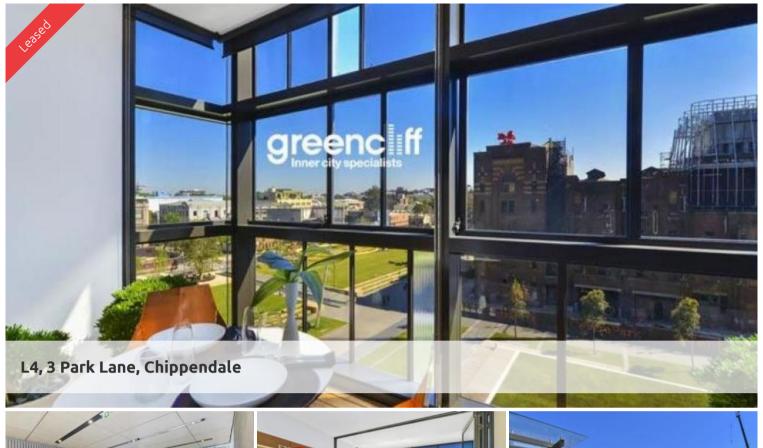

## INSPECT: SATURDAY 24TH MAY 10:30AM-11:30AM

Large dual keyed studio

The Park Lane apartments are an integral part of the wildly popular Central Park development. The new building offers prime positioning with views overlooking the Chippendale Green Parklands while being minutes away from the Sydney CBD.

This property features:

- Low rise apartments
- Central to public transport
- Close proximity to universities & TAFE (UTS, Sydney University, Notre Dame)
- Air conditioning & heating
- Built in wardrobes
- Whitegoods included, SMEG kitchen appliances
- 24hour concierge & security
- Fitness club with pool, gym & spa
- 6 level shopping centre located at your doorstep
- Cafes, alfresco dining, Melbourne-style lane ways and public art spaces stone throws
- Communal rooftop decking with BBQ and spa facilities