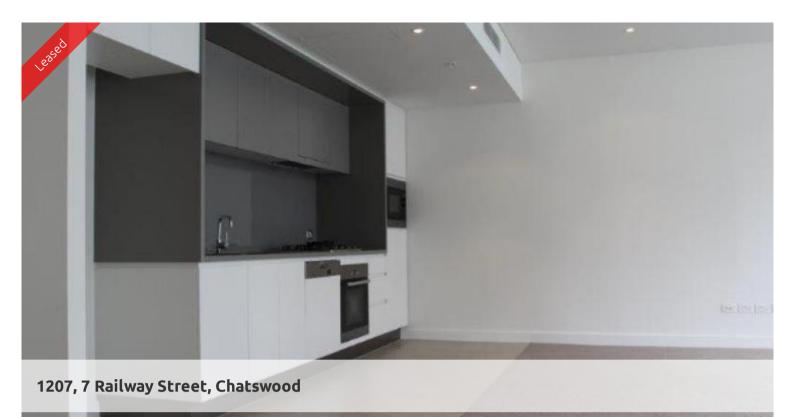

## SPACIOUS 1 BEDROOM UNIT ON 12TH FLOOR!

As new 12th floor South facing apartment

The property features

- Open plan lounge and dining area leading to large balcony
- Double sized bedroom with mirrored built-ins
- Ducted reverse cycle air-conditioning
- Internal laundry including dryer and washing machine
- Sparkling brand new kitchen with MIELE appliances including dishwasher
- Audio visual intercom
- Secure car space