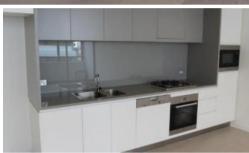

## SPACIOUS 1 BEDROOM UNIT ON 12TH FLOOR!

As new 12th floor South facing apartment

The property features

- Open plan lounge and dining area leading to large balcony
- Double sized bedroom with mirrored built-ins
- Ducted reverse cycle air-conditioning
- Internal laundry including dryer and washing machine
- Sparkling brand new kitchen with MIELE appliances including dishwasher
- Audio visual intercom
- Secure car space