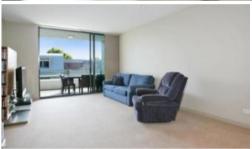

- Ultra modern kitchen, gas cooktop and dishwasher
- Light and spacious living area, study space, ample storage
- Generous private deck, ideal for alfresco entertaining
- Seamless flow indoor/outdoor living
- Open plan design, quality finishes throughout
- Internal laundry with clothes dryer
- Security building with lift and car space