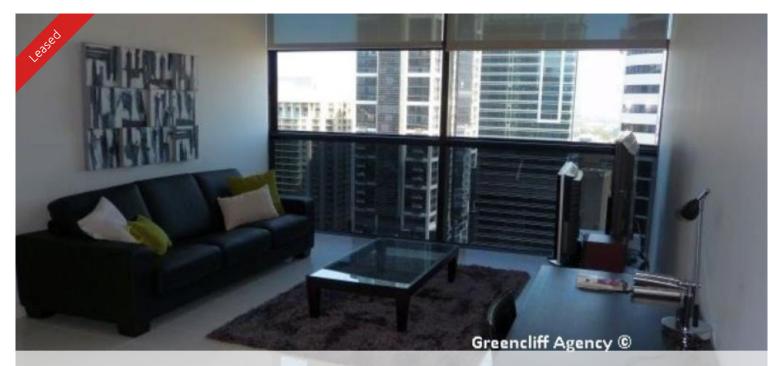

## **DEPOSIT TAKEN - CONTACT AGENT**

South facing unfurnished Loft Style One bedroom + Study apartment available on level 36 of the Lumiere Residences.

- Floor to ceiling glass windows that look out into the city and distance
- Open plan living and dining area
- Modern kitchen featuring gas cooking, dishwasher, microwave and fridge
- 2 chic bathrooms
- Study area
- Double sized bedroom with built in cupboards
- Plenty of storage
- Internal laundry with
- Secure parking for 1 car