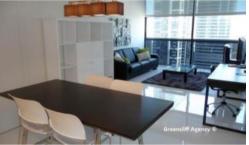

## **DEPOSIT TAKEN - CONTACT AGENT**

South facing unfurnished Loft Style One bedroom + Study apartment available on level 36 of the Lumiere Residences.

- Floor to ceiling glass windows that look out into the city and distance
- Open plan living and dining area
- Modern kitchen featuring gas cooking, dishwasher, microwave and fridge
- 2 chic bathrooms
- Study area
- Double sized bedroom with built in cupboards
- Plenty of storage
- Internal laundry with
- Secure parking for 1 car