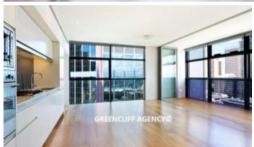

## **DEPOSIT TAKEN**

Beautifully represented 1 bedroom plus large study apartment available on level 37 in sought after Lumiere Residences.

Spanning over approximately 80sqm this apartment features hardwood timber floors throughout with carpet in the bedroom, state of the art modern kitchen with Miele appliances, grand bathroom with heated floors and towel rails, floor to ceiling glass windows, electric blinds, internal laundry with dryer & large full sized study room and unlimited access to Club Lumiere facilities.

Soaring 56 levels, Lumiere Residences, features a collection of light-filled and spacious homes that embrace the historic surrounds. A living innovation in every sense, Lumiere at Regent Place is set to transform this prestigious mid-town precinct of Sydney into a vibrant living quarter.