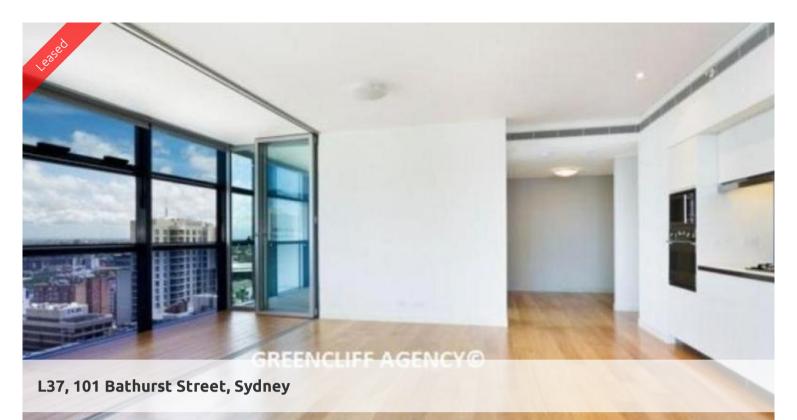

## **DEPOSIT TAKEN**

Beautifully represented 1 bedroom plus large study apartment available on level 37 in sought after Lumiere Residences.

Spanning over approximately 80sqm this apartment features hardwood timber floors throughout with carpet in the bedroom, state of the art modern kitchen with Miele appliances, grand bathroom with heated floors and towel rails, floor to ceiling glass windows, electric blinds, internal laundry with dryer & large full sized study room and unlimited access to Club Lumiere facilities.

Soaring 56 levels, Lumiere Residences, features a collection of light-filled and spacious homes that embrace the historic surrounds. A living innovation in every sense, Lumiere at Regent Place is set to transform this prestigious mid-town precinct of Sydney into a vibrant living quarter.