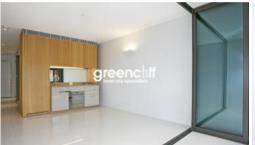

The apartment features:

- Open plan living areas
- Stunning tiled and timber floor configurations
- Gourmet kitchen featuring gas cooking, refrigerator and dishwasher
- Designer bathroom
- Air conditioning throughout
- Balcony / Loggia
- Double glazed windows
- Internal laundry featuring washing machine and dryer