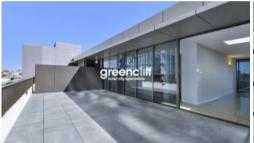

The apartment features

- Open plan living areas
- Split level living style
- Stunning tiled floor configurations
- Gourmet kitchen featuring gas cooking, refrigerator and dishwasher
- Designer bathroom
- Air conditioning throughout
- Balcony / Loggia
- Double glazed windows
- Internal laundry featuring washing machine and dryer