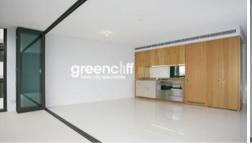

The apartment features

- Open plan living areas
- Split level living style
- Stunning tiled floor configurations
- Gourmet kitchen featuring gas cooking, refrigerator and dishwasher
- Designer bathroom
- Air conditioning throughout
- Balcony / Loggia
- Double glazed windows
- Internal laundry featuring washing machine and dryer