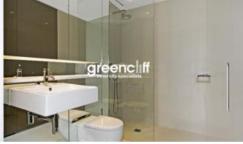

## The apartment features:

- Open plan living areas
- Stunning tiled and timber floor configurations
- Gourmet kitchen featuring gas cooking, refrigerator and dishwasher
- Designer bathroom
- Air conditioning throughout
- Balcony / Loggia
- Double glazed windows
- Internal laundry featuring washing machine and dryer