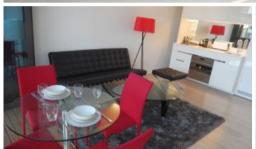

## The apartment features:

- Open plan living areas
- Stunning tiled and timber floor configurations
- Gourmet kitchen featuring gas cooking, refrigerator and dishwasher
- Designer bathroom
- Air conditioning throughout
- Balcony / Loggia
- Double glazed windows
- Internal laundry featuring washing machine and dryer