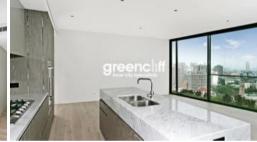

Situated on the 31st floor, Greencliff is proud to offer this South East corner brand new 3 bedroom penthouse apartment

This stunning property features

- 3 double sized bedrooms, all with built ins main with ensuite bathroom
- Gourmet kitchen with Miele appliances
- Chic bathroom
- Internal laundry with washing machine and dryer