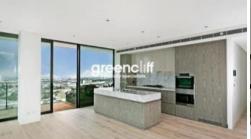

Situated on the 31st floor, Greencliff is proud to offer this South East corner brand new 3 bedroom penthouse apartment

This stunning property features

- 3 double sized bedrooms, all with built ins main with ensuite bathroom
- Gourmet kitchen with Miele appliances
- Chic bathroom
- Internal laundry with washing machine and dryer