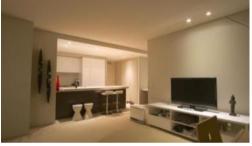

# The apartment features

- Spacious combined lounge and dining area leading to South East facing balcony
- Gourmet kitchen with gas cooking, dishwasher and microwave and plenty of storage
- Double sized bedroom with built in wardrobes
- Internal laundry
- Down lights through out