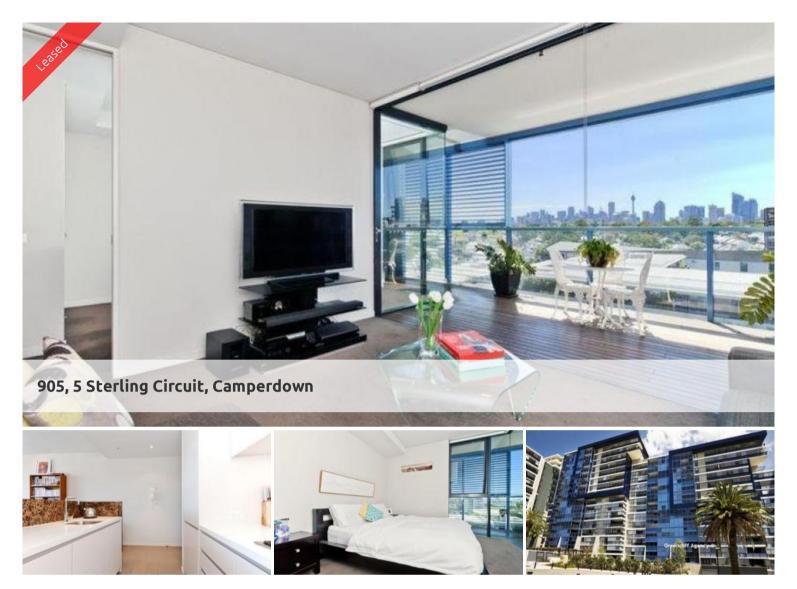

## "TRIO" EAST FACING ONE BEDROOM APARTMENT WITH CAR SPACE

Sunny East facing one bedroom apartment located on the ninth floor of the North building of sought after "Trio". Boasting superb City views, features include:

- Galley style gas kitchen with Smeg stainless steel appliances
- Spacious living/dining area superbly flowing to generous loggia
- Natural flow of indoor/outdoor living, ideal for alfresco entertaining
- Sleek bathroom with separate bath and shower, internal laundry
- Spacious bedroom with built-in robes and lovely outlook
- Superb finishes throughout, reverse cycle air conditioning
- Security building with lift, car space and storage

Being in The City Quarter Complex you will be able to enjoy the free, unlimited access to your choice of a 50m outdoor or 25m indoor pool and two gymnasiums. The complex also has 24hr security, a Japanese restaurant, cafes & convenience store.