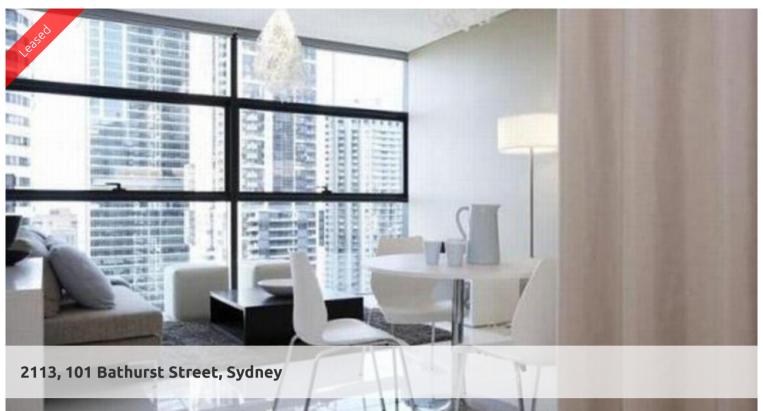

## LEASED.

Fully furnished suite is available in the sought after Lumiere Residences.

- Combined lounge and dining area
- Modern kitchen facilities with dishwasher and integrated refrigerator and microwave
- Chic bathroom
- Floor to ceiling glass windows
- Internal laundry with washing machine and dryer
- 24 hour concierge/security