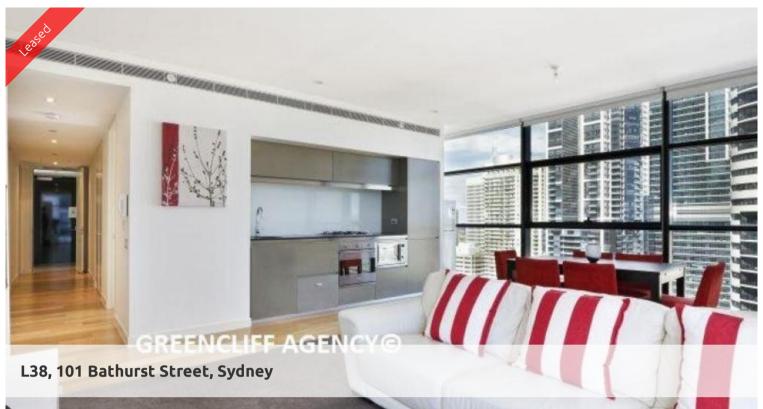

## INSPECTION CANCELLED - UNDER APPLICATION

Stunning light filled, South West facing one bedroom plus study unfurnished apartment available in the sought after Lumiere building.

The apartment features:

- Tiled flooring through out living areas
- Roughly 80sqm with built in robe
- Modern kitchen & bathroom facilities
- Internal laundry & separate study room/storage room
- Ducted air conditioning
- Electricity included in rent
- Secure parking space
- Full access to Club Lumiere and building facilities

Facilities include access to spectacular indoor/outdoor 50 metre pool, sauna, spa, gym, function room & 2 cinemas.

For further information or to inspect, please call Jody Zhang 0404 586 699 or 8823 8818