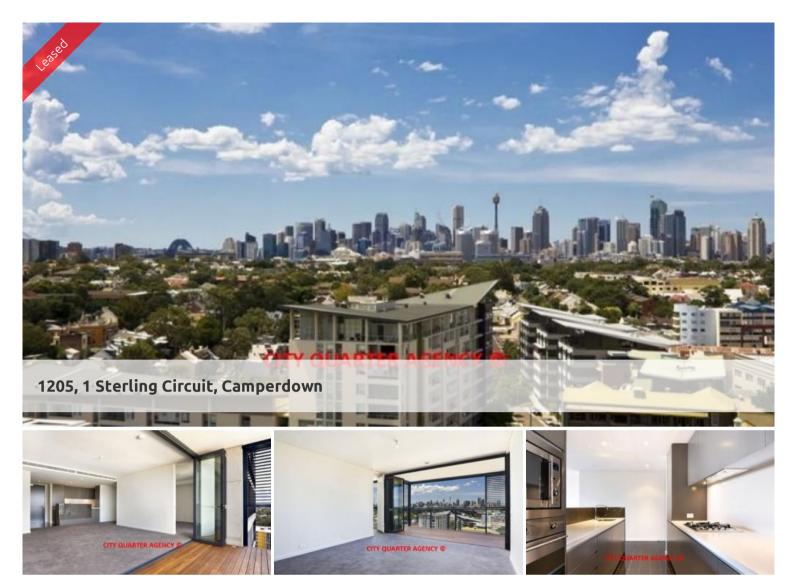

## "TRIO" TWO BEDROOM APARTMENT WITH TWO CARSPACES

Situated on level 12 with extensive city views from every room this apartment has a relaxing, ambient feel that you soak in as soon as you walk through the door.

This apartment features two large bedrooms, main with walk-in wardrobe and large en-suite, gourmet kitchen with European gas appliances, open plan living which opens onto large timber loggia perfect for alfresco entertaining as well as internal laundry and two security car spaces.

Being in The City Quarter Complex you will be able to enjoy the free, unlimited access to your choice of a 50 metre outdoor or 25m indoor pool and two gymnasiums. The complex also has 24 hour security, a Japanese restaurant, cafe & convenience store.