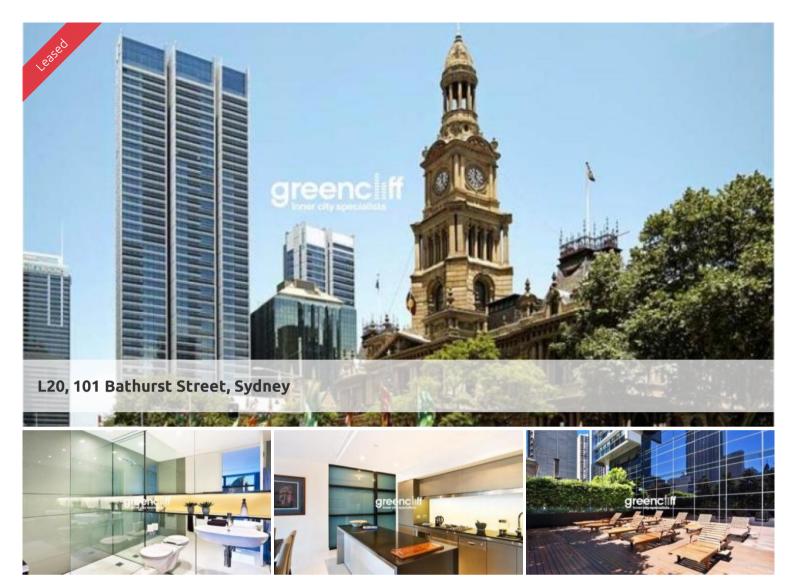

## INSPECT: SATURDAY 24TH JANUARY 12:15 - 12:30PM

Welcome to Lumiere Residence, one of Sydney's residential buildings

Features of this property include:

- Furnished 2 Bedroom Apartment
- Superb city views
- Spacious master bedroom with ensuite and built ins
- Floor to ceiling glass windows
- Ducted air conditioning throughout
- Modern kitchen with stainless steel gas appliances and incorporated dishwasher & mircrowave.
- Open lounge and dining area
- 2 chic tiled bathrooms
- Internal laundry and dryer
- Secure car parking for 1 car plus storage cage
- 24-hour concierge/security
- Spectacular indoor/outdoor swimming pool
- Steam room and sauna
- First class spacious & well equipped gym
- Function room and board room
- 2 cinemas

All of this within walking distance to everything that the Sydney CBD has to offer.

For further information or to inspect, please contact Michael Lo on 0401 973 703 or 8823 8818.

Price \$1350 p/w
Property Type Rental
Property ID 1030