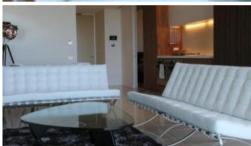

- Larege combined lounge and dining area
- Sparkling kitchen with gas cooking, refrigerator, microwave/convection oven
- Chic bathroom
- 2 double sized bedrooms with built ins
- Air conditioning
- Internal laundry with washing machine and dryer