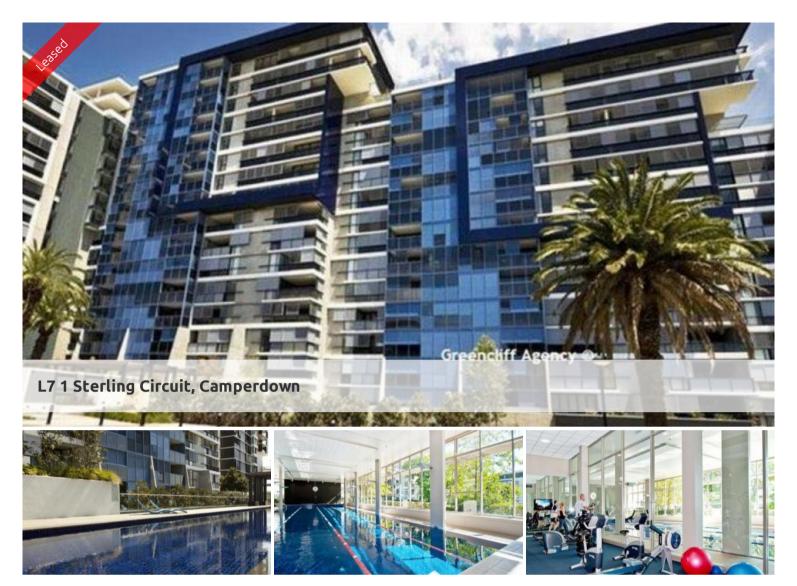

## "TRIO" EAST FACING ONE BEDROOM APARTMENT WITH CAR SPACE!

Sunny and spacious East facing one bedroom apartment located on the seventh floor of the South building of sought after "Trio". Features include:

Being in The City Quarter Complex you will be able to enjoy the free, unlimited access to your choice of a 50m outdoor or 25m indoor pool and two gymnasiums. The complex also has 24hr security, a Japanese restaurant, cafes & convenience store.