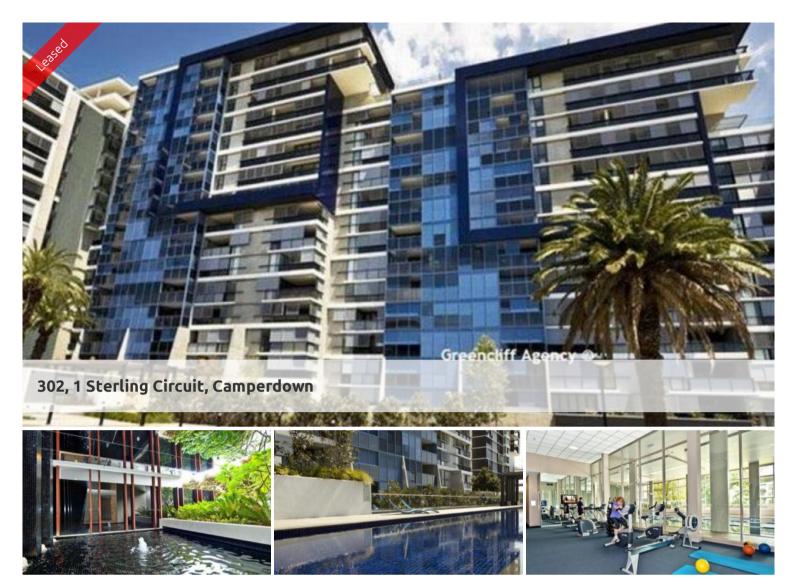

## "TRIO" ONE BEDROOM APARTMENT WITH CAR SPACE!

Superb one bedroom plus study West facing apartment positioned in the South building of "Trio" within the City Quarter complex. Open the bi fold doors between the living room and the loggia to create an extended living and entertainment area. Features include:

Being in The City Quarter Complex you will be able to enjoy the free, unlimited access to your choice of a 50 metre outdoor or 25m indoor pool and two gymnasiums. The complex also has 24 hour security, a Japanese restaurant, cafe & convenience store.