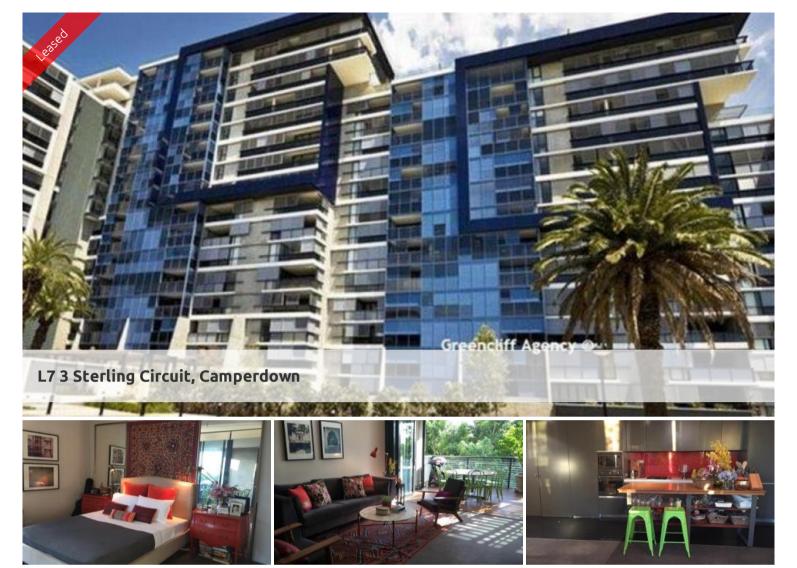

## "TRIO" ONE BEDROOM APARTMENT WITH CAR SPACE!

Superb one bedroom plus study apartment has spectacular district views over Annandale and beyond. Open the bi fold doors between the living room and the loggia to create an extended living and entertainment area. Features include:

- Generous sized bedroom with built in robes
- Gourmet kitchen with stainless steel appliances incl dishwasher
- Internal laundry with clothes dryer, reverse cycle air con
- Security car space, lift access, security building

Being in The City Quarter Complex you will be able to enjoy the free, unlimited access to your choice of a 50 metre outdoor or 25m indoor pool and two gymnasiums. The complex also has 24 hour security, a Japanese restaurant, cafe & convenience store.

Only a 10 minute bus ride to the city or an easy stroll to Annandale shopping village, Glebe, Broadway, Leichhardt and Newtown which are just around the corner.

The above information provided has been furnished to us by the vendor/s. We have not verified whether or not that information is accurate and do not have any belief in one way or the other in its accuracy. We do not accept any responsibility to any person for its accuracy and do no more than pass it on. All interested parties should make and rely upon their own inquiries in order to determine whether or not this information is in fact accurate.