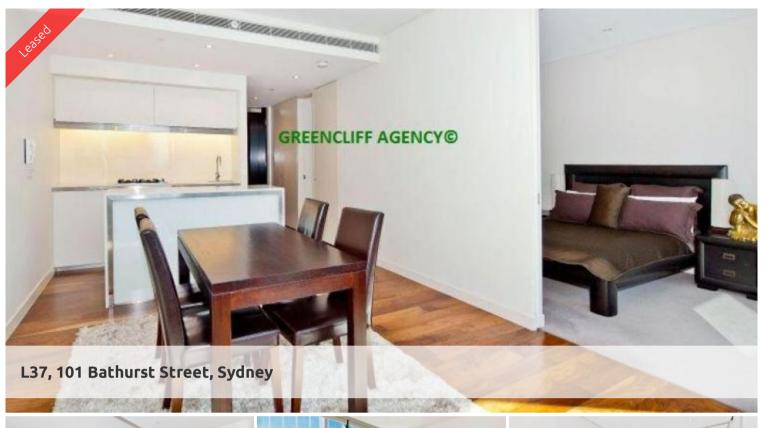

## **DEPOSIT TAKEN - CONTACT AGENT**

Located in the heart of Sydney's iconic Town Hall precinct, Lumiere at Regent Place is a residential village in the sky.

The apartment features

- Fully Furnished
- Timber flooring throughout
- Roughly 67sqm with built in robe
- Modern kitchen & bathroom facilities
- Internal laundry
- Internal loggia
- Ducted air conditiong
- Secure parking space
- Full access to Club Lumiere and building facilities