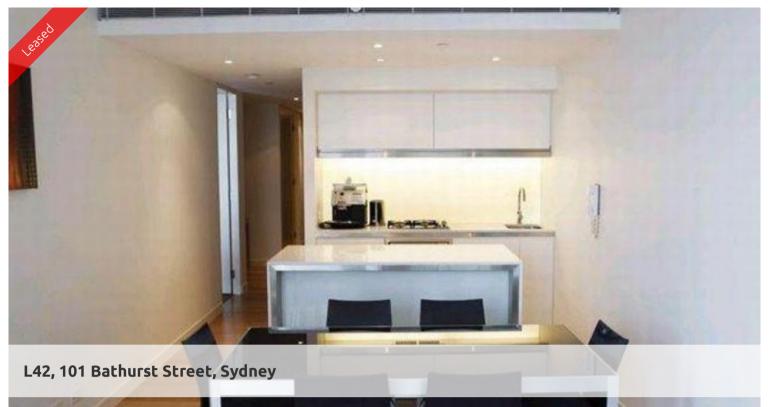

## INSPECTION CANCELLED: APPLICATION APPROVED

Step into this grand one bedroom furnished apartment displaying views across Darling Harbour and the Sydney CBD

Features of this property include:

- Large combined lounge & dining area
- Gourmet kitchen featuring gas cooking, fridge, dishwasher and microwave
- Double sized bedroom with walk in robe
- Chic bathroom
- Large internal laundry