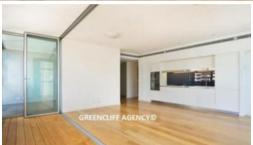

## **DEPOSIT TAKEN**

Spacious one bedroom unfurnished apartment available in the sought after Lumiere building.

The apartment features

- Timber flooring through out
- Roughly 88sqm with built in robe
- Modern kitchen & bathroom facilities
- Shared laundry with one other apartment
- Ducted air conditioning
- Study nook
- Internal loggia
- Electricity & gas included in rent
- Secure parking space
- Full access to Club Lumiere and building facilities Facilities include access to spectacular indoor/outdoor 50 & 20 metre pool, sauna, spa, gym, function room & 2 cinemas.

Lumiere has 24 hours conciere & security services.

(\*\*Photos may indicative)

The above information provided has been furnished to us by the vendor/s. We have not verified whether or not that information is accurate and do not have any belief in one way or the other in its accuracy. We do not accept any responsibility to any person for its accuracy and do no more than pass it on. All interested parties should make and rely upon their own inquiries in order to determine whether or not this information is in fact accurate.