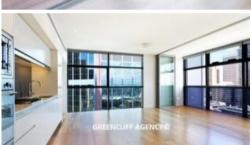

## **DEPOSIT TAKEN**

Spacious one bedroom unfurnished apartment available in the sought after Lumiere building.

The apartment features

- Timber flooring through out
- Roughly 88sqm with built in robe
- Modern kitchen & bathroom facilities
- Shared laundry with one other apartment
- Ducted air conditioning
- Study nook
- Internal loggia
- Electricity & gas included in rent
- Secure parking space
- Full access to Club Lumiere and building facilities Facilities include access to spectacular indoor/outdoor 50 & 20 metre pool, sauna, spa, gym, function room & 2 cinemas.

Lumiere has 24 hours conciere & security services.

(\*\*Photos may indicative)

The above information provided has been furnished to us by the vendor/s. We have not verified whether or not that information is accurate and do not have any belief in one way or the other in its accuracy. We do not accept any responsibility to any person for its accuracy and do no more than pass it on. All interested parties should make and rely upon their own inquiries in order to determine whether or not this information is in fact accurate.