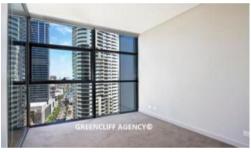

## **DEPOSIT TAKEN**

Spacious one bedroom unfurnished apartment available in the sought after Lumiere building.

The apartment features

- Timber flooring through out
- Roughly 88sqm with built in robe
- Modern kitchen & bathroom facilities
- Shared laundry with one other apartment
- Ducted air conditioning
- Study nook
- Internal loggia
- Electricity & gas included in rent
- Secure parking space
- Full access to Club Lumiere and building facilities Facilities include access to spectacular indoor/outdoor 50 & 20 metre pool, sauna, spa, gym, function room & 2 cinemas.

Lumiere has 24 hours conciere & security services.

(\*\*Photos may indicative)

The above information provided has been furnished to us by the vendor/s. We have not verified whether or not that information is accurate and do not have any belief in one way or the other in its accuracy. We do not accept any responsibility to any person for its accuracy and do no more than pass it on. All interested parties should make and rely upon their own inquiries in order to determine whether or not this information is in fact accurate.