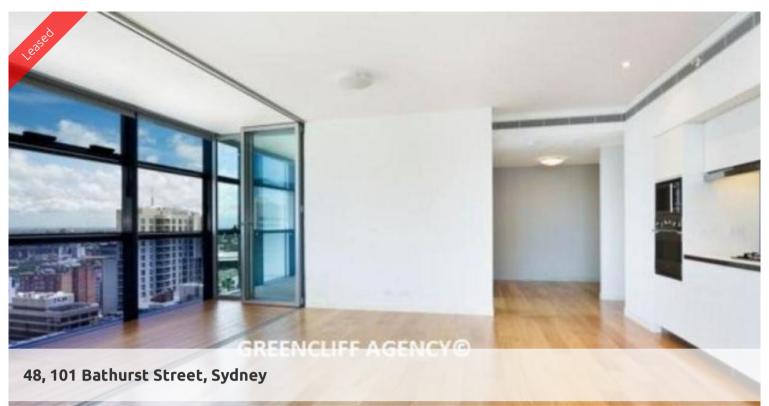

## **DEPOSIT TAKEN**

Spacious one bedroom unfurnished apartment available in the sought after Lumiere building.

The apartment features

- Timber flooring through out
- Roughly 88sqm with built in robe
- Modern kitchen & bathroom facilities
- Shared laundry with one other apartment
- Ducted air conditioning
- Study nook
- Internal loggia
- Electricity & gas included in rent
- Secure parking space
- Full access to Club Lumiere and building facilities Facilities include access to spectacular indoor/outdoor 50 & 20 metre pool, sauna, spa, gym, function room & 2 cinemas.

Lumiere has 24 hours conciere & security services.

(\*\*Photos may indicative)

The above information provided has been furnished to us by the vendor/s. We have not verified whether or not that information is accurate and do not have any belief in one way or the other in its accuracy. We do not accept any responsibility to any person for its accuracy and do no more than pass it on. All interested parties should make and rely upon their own inquiries in order to determine whether or not this information is in fact accurate.