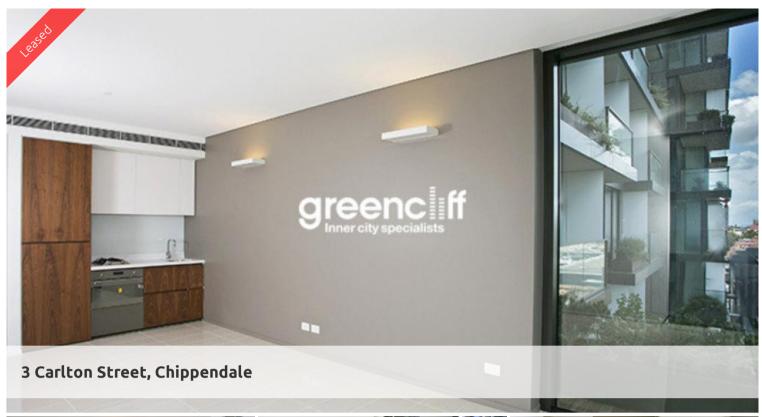

INSPECT: TUESDAY 18TH FEBRUARY 4:00-6:00PM BRAND NEW STUDIO APARTMENT WITH PARKING.

Gas, Electricity and Water included in rent.

These apartments are located in the brand new development, Central Park Sydney.

The apartment features

- Large open plan living area
- Gourmet kitchen featuring gas cooking, microwave, refrigerator and dishwasher
- Designer bathroom
- Air conditioning
- -High ceilings
- Balcony / Loggia
- Double glazed windows
- Internal laundry featuring washing machine and dryer

The building features:

- Gymnasium
- Swimming Pool
- 24 hour security and concierge
- Outdoor Spa
- Pets allowed

All of this within walking distance to transport, Sydney newest shopping centre, cafes and restaurants and local universities