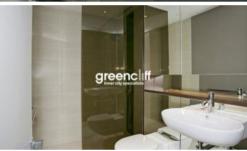

The apartment features

- Large open plan living area
- Gourmet kitchen featuring gas cooking, microwave, refrigerator and dishwasher
- Designer bathroom
- Air conditioning
- -High ceilings
- Balcony / Loggia
- Double glazed windows
- Internal laundry featuring washing machine and dryer