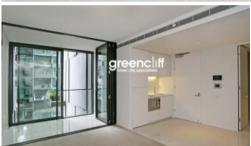

The apartment features

- Large open plan living area
- Gourmet kitchen featuring gas cooking, microwave, refrigerator and dishwasher
- Designer bathroom
- Air conditioning
- -High ceilings
- Balcony / Loggia
- Double glazed windows
- Internal laundry featuring washing machine and dryer