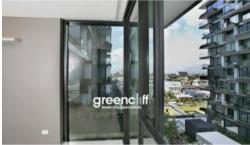

- Large open plan living area
- Gourmet kitchen featuring gas cooking, microwave, refrigerator and dishwasher
- Designer bathroom
- Air conditioning
- -High ceilings
- Balcony / Loggia
- Double glazed windows
- Internal laundry featuring washing machine and dryer