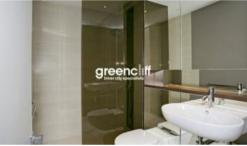

- Large open plan living area
- Gourmet kitchen featuring gas cooking, microwave, refrigerator and dishwasher
- Designer bathroom
- Air conditioning
- -High ceilings
- Balcony / Loggia
- Double glazed windows
- Internal laundry featuring washing machine and dryer